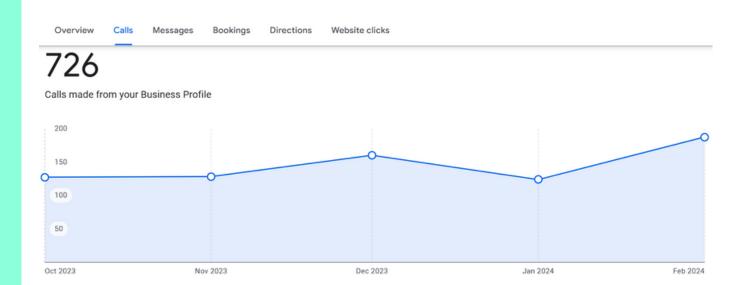

## **Insights**

- Client is working with us since one year, now they are ranking on 1st position for 25+ keywords.
- Our Client receives 100-250 calls monthly through GMB
- They get 150 to 350 direction visits to clinic
- They have monthly 1000+ total Interractions on their profile on monthly basis
- They get 10 to 50 Message Leads
- They have 10 to 60 Website Visits
- They get 100+ Bookings Monthly

## Results

621

Direction requests made from your Business Profile

+263.2% (vs Oct 2022–Feb 2023)

160

120

80

Overview Calls Messages Bookings Directions Website clicks