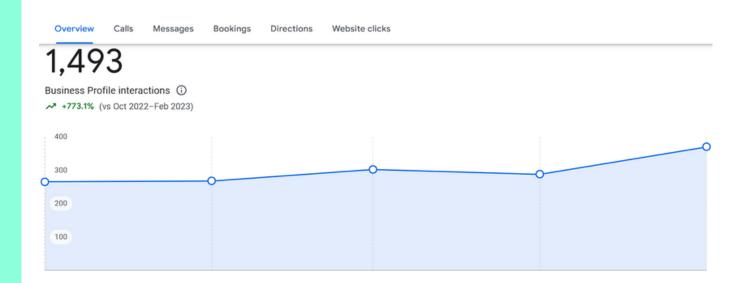

## **Insights**

- Client is working with us since one year, now they are ranking on 1st position for 25+ keywords.
- Our Client receives 100-250 calls monthly through GMB
- They get 150 to 350 direction visits to clinic
- They have monthly 1000+ total Interractions on their profile on monthly basis
- They get 10 to 50 Message Leads
- They have 10 to 60 Website Visits
- They get 100+ Bookings Monthly

# Results