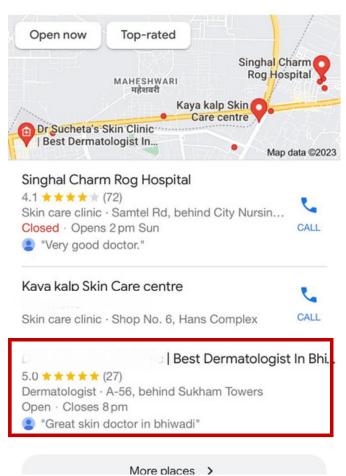

**Dermatologist GMB SEO** 

**BEFORE** 

**AFTER** 

 $4.9 \star \star \star \star \star \star (9)$ 

Medical clinic · Bhiwadi, Rajast...

.. . . . . . .