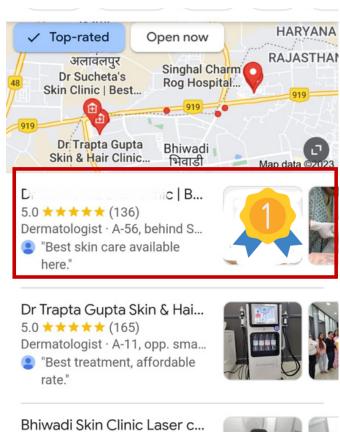

**Dermatologist GMB SEO** 

**BEFORE** 

**AFTER** 

 $4.9 \star \star \star \star \star \star (9)$ 

Medical clinic · Bhiwadi, Rajast...

.. . . . . . .