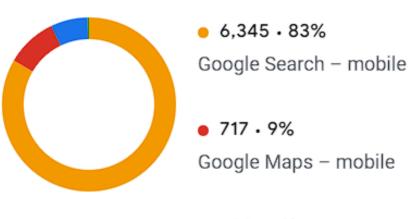

#### Platform and device breakdown

Platform and devices that people used to find your profile

522 · 7%

Google Search - desktop

20.0%

Google Maps - desktop